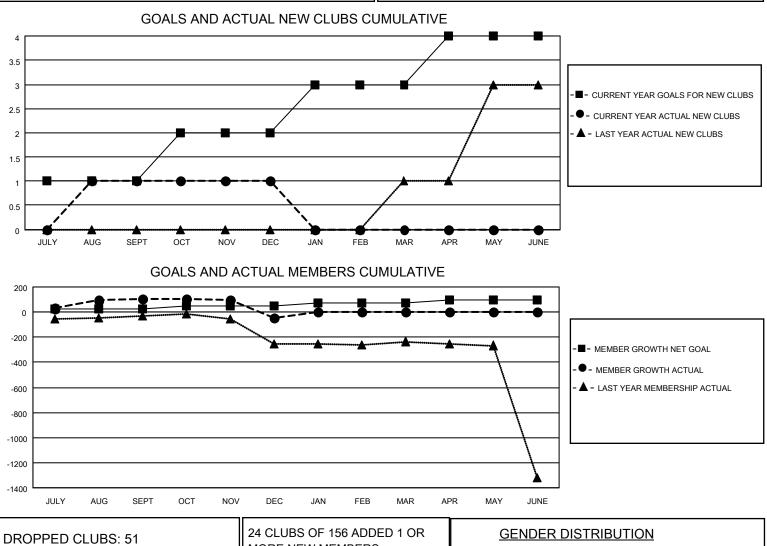

## LOCATION INDIA

District 316 D

Results as of: 12/31/2022

| Clubs                 |               |           |               | Members               |                        |                         |                                                    |
|-----------------------|---------------|-----------|---------------|-----------------------|------------------------|-------------------------|----------------------------------------------------|
| RESULTS FOR 2022-2023 |               |           |               | RESULTS FOR 2022-2023 |                        |                         |                                                    |
| QUARTER               | NEW CLUB GOAL | NEW CLUBS | DROPPED CLUBS | QUARTER               | BER GROWTH NET<br>GOAL | MEMBER GROWTH<br>ACTUAL | DROPPED<br>MEMBERS ACTUAL<br>(including transfers) |
| JULY/AUG/SEPT         | 1             | 1         | 45            | JULY/AUG/SEPT         | 25                     | 116                     | 12                                                 |
| OCT/NOV/DEC           | 1             | 0         | 6             | OCT/NOV/DEC           | 25                     | 29                      | 174                                                |
| JAN/FEB/MAR           | 1             | 0         | 0             | JAN/FEB/MAR           | 25                     | 0                       | 0                                                  |
| APR/MAY/JUNE          | 1             | 0         | 0             | APR/MAY/JUNE          | 25                     | 0                       | 0                                                  |

| DROPPED CLUBS: 51 |     | MORE NEW MEMBERS          | GENDER DISTRIBUTION       |                |  |
|-------------------|-----|---------------------------|---------------------------|----------------|--|
|                   |     |                           | MALE                      | 2,445 (77.67%) |  |
|                   |     |                           | FEMALE                    | 703 (22.33%)   |  |
| DROPPED MEMBERS   |     |                           | NON BINARY 0 (0.00%)      |                |  |
|                   | •   |                           | PREFER NOT TO ANSWER      | 0 (0.00%)      |  |
| DECEASED          | 3   |                           |                           |                |  |
| CLUB CANCELLED    | 94  | CLICK HERE FOR CUMULATIVE | TOTAL FAMILY UNIT MEMBERS | 1,559          |  |
| OTHER             | 89  | MEMBERSHIP DATA           |                           |                |  |
| TOTAL             | 186 |                           | FAMILY MEMBERS PAYING HAI | F DUES 1,026   |  |
|                   |     |                           |                           |                |  |
|                   |     |                           |                           |                |  |